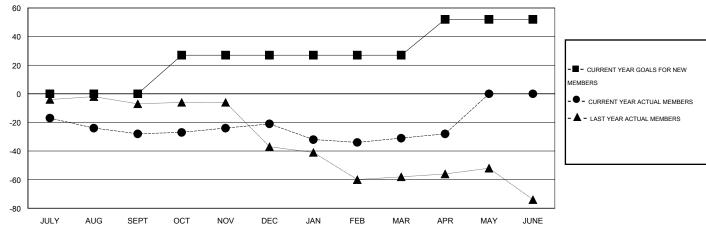

## LOCATION NEW YORK

 $\mathsf{GMT}\;\mathsf{CA}\;1$ 

| Clubs                 |                  |                     |                            |                             | Members               |                    |                            |                              |                             |
|-----------------------|------------------|---------------------|----------------------------|-----------------------------|-----------------------|--------------------|----------------------------|------------------------------|-----------------------------|
| RESULTS FOR 2013-2014 |                  |                     |                            |                             | RESULTS FOR 2013-2014 |                    |                            |                              |                             |
| QUARTER               | NEW CLUB<br>GOAL | ACTUAL NEW<br>CLUBS | ACTUAL<br>DROPPED<br>CLUBS | ACTUAL NET<br>GAIN/<br>LOSS | QUARTER               | NEW MEMBER<br>GOAL | ACTUAL TOTAL MEMBERS ADDED | ACTUAL<br>DROPPED<br>MEMBERS | ACTUAL NET<br>GAIN/<br>LOSS |
| JULY/AUG/SEPT         | 0                | 0                   | 0                          | 0                           | JULY/AUG/SEPT         | 0                  | 12                         | 40                           | -28                         |
| OCT/NOV/DEC           | 1                | 0                   | 0                          | 0                           | OCT/NOV/DEC           | 27                 | 20                         | 13                           | 7                           |
| JAN/FEB/MAR           | 0                | 0                   | 0                          | 0                           | JAN/FEB/MAR           | 0                  | 13                         | 23                           | -10                         |
| APR/MAY/JUNE          | 1                | 0                   | 0                          | 0                           | APR/MAY/JUNE          | 25                 | 11                         | 8                            | 3                           |